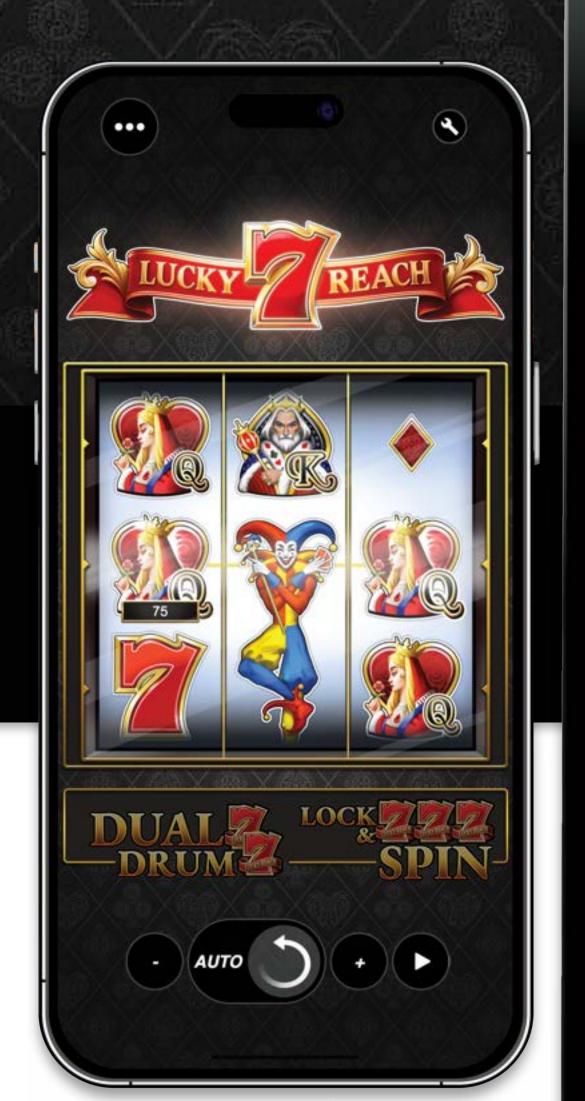

Triggered by 2 scatter symbols, the Dual Drum feature is where anticipation and precision converge. Complete winning lines and maximize your rewards with an added layer of excitement.

Elevate your bonus experience with that crucial 3rd scatter and Lock and Spin is on the cards. The reels come together in a stunning display of synchrony. Pursue those coveted Triple 7 symbols, yielding a massive 200x per win line.

## LUCKY REACH - 2 BONUS GAMES

57

**Dual Drum:** Reach for the **7** fill in missing win lines with a 2nd set of spinning reels. **Lock & Spin:** Lock the reels and spin them together, includes **77** and **777** symbols paying up to 200x per win line.