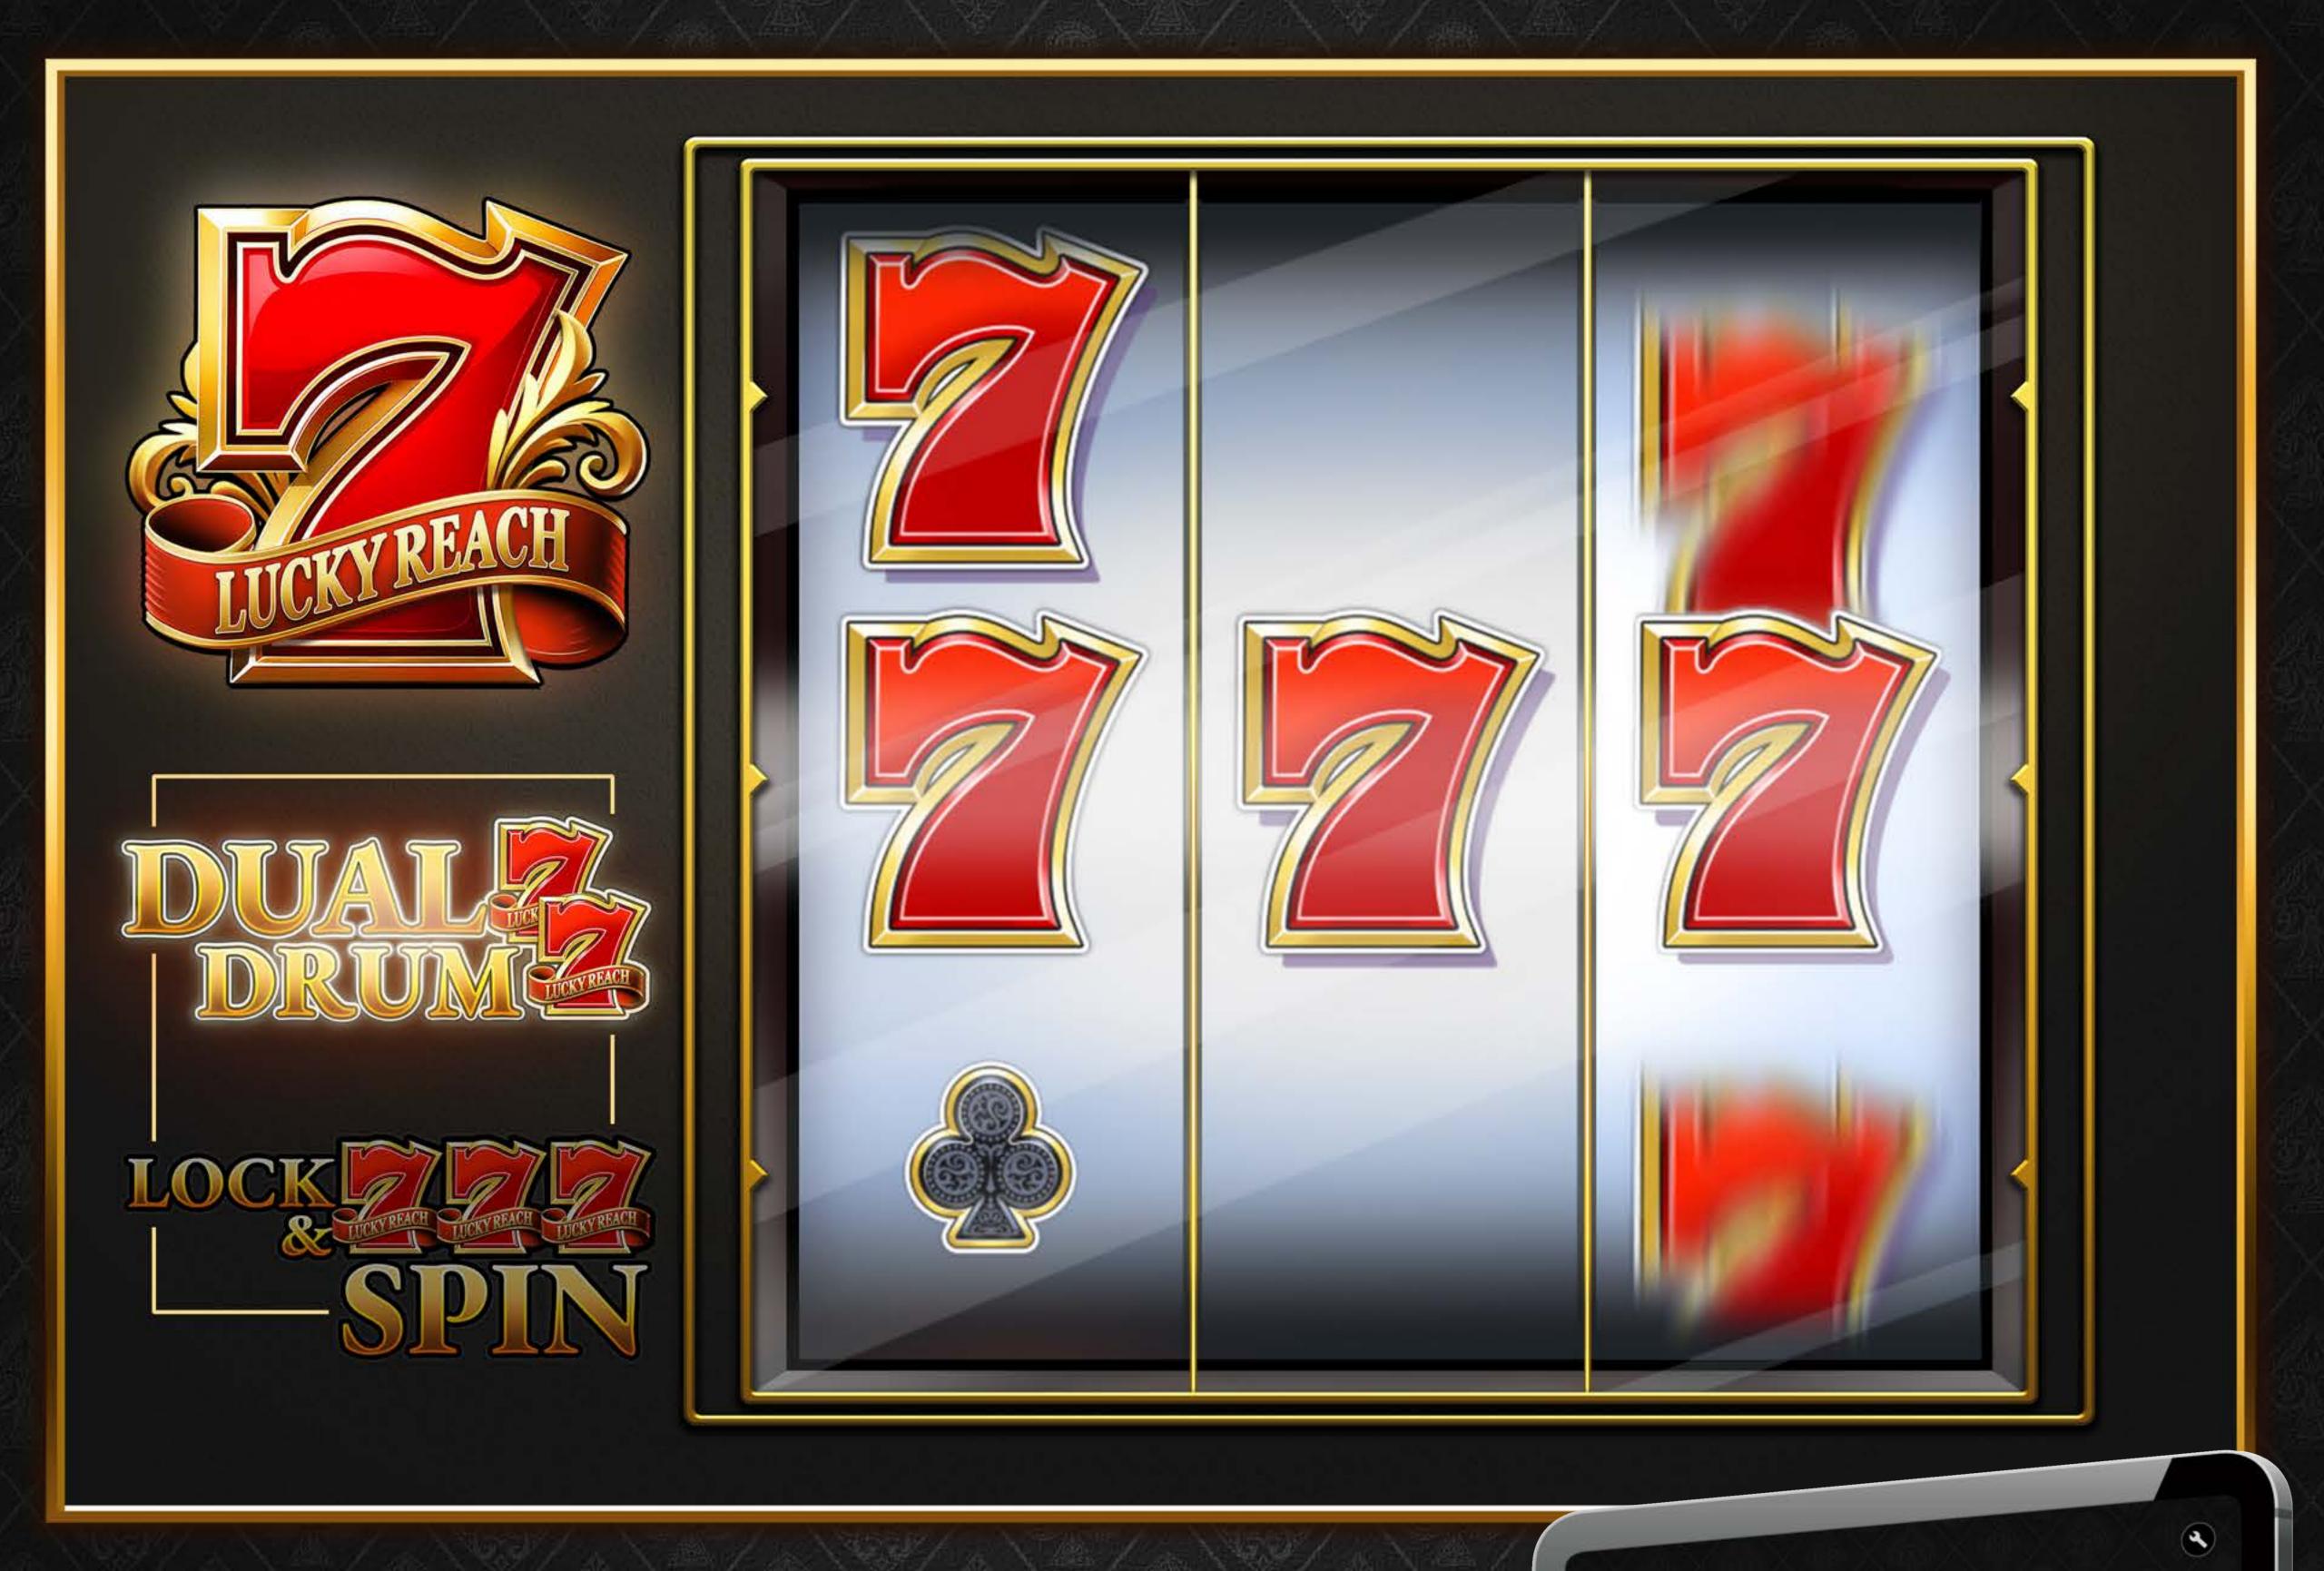

Triggered by 2 scatter symbols, the Dual Drum feature is where anticipation and precision converge. Complete winning lines and maximize your rewards with an added layer of excitement.

Elevate your bonus experience with that crucial 3rd scatter and Lock and Spin is on the cards. The reels come together in a stunning display of synchrony. Pursue those coveted Triple 7 symbols, yielding a massive 200x per win line.

## LUCKY REACH - 2 BONUS GAMES

57

**Dual Drum:** Reach for the **7** fill in missing win lines with a 2nd set of spinning reels. **Lock & Spin:** Lock the reels and spin them together, includes **77** and **777** symbols paying up to 200x per win line.