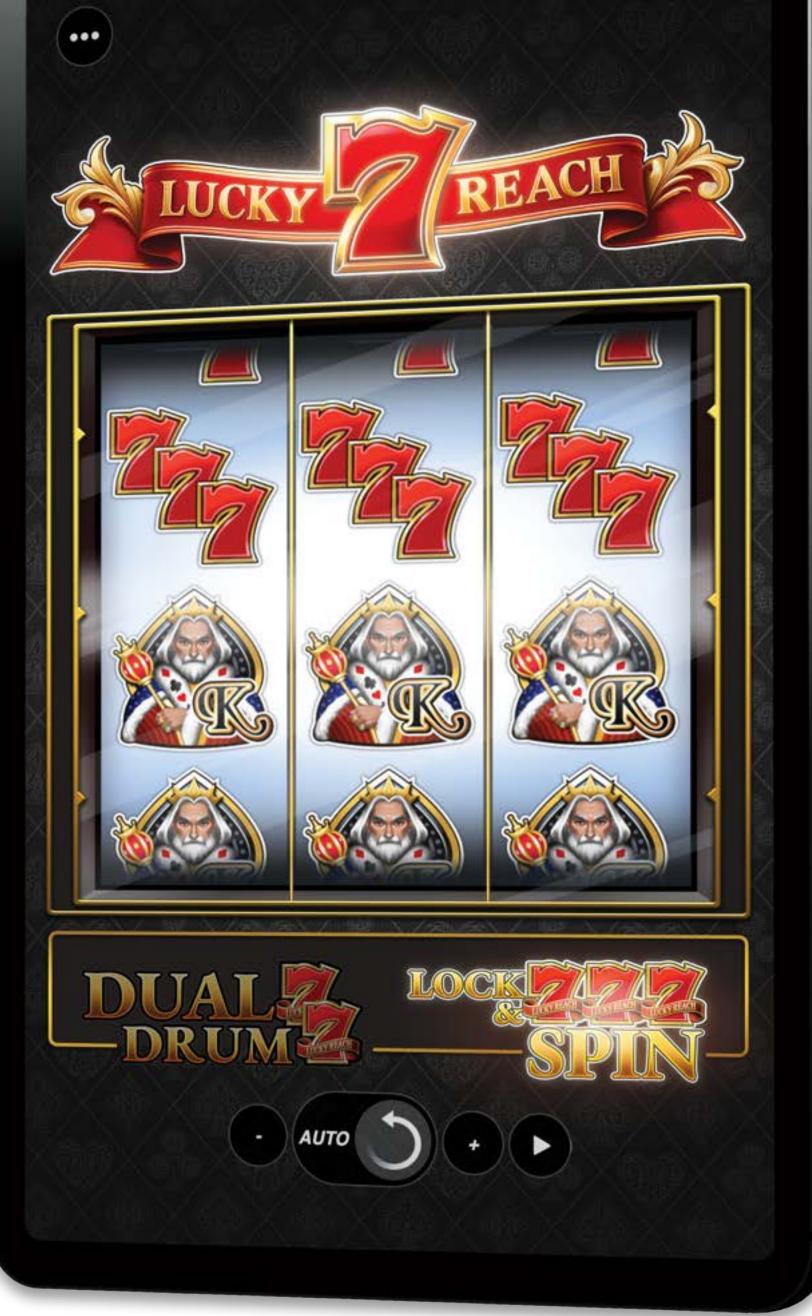

## LUCKY REACH TM

Enter the timeless world of Lucky Reach, a 3x3 slot where elegance and excitement entwine in perfect harmony. Enigmatic Joker Wilds dance across the reels while Royal Symbols reign supreme. In this captivating world of chance, two exclusive bonus games await your arrival.

Triggered by 2 scatter symbols, the Dual Drum feature is where anticipation and precision converge. Complete winning lines and maximize your rewards with an added layer of excitement.

Elevate your bonus experience with that crucial 3rd scatter and Lock and Spin is on the cards. The reels come together in a stunning display of synchrony. Pursue those coveted Triple 7 symbols, yielding a massive 200x per win line.

## FEATURES

- 3x3, 5 Line Slot
- Single & Stacked Wilds
- 'Dual Drum' Bonus
- 'Lock & Spin' Bonus

- 200x Per Win Line

## LUCKY REACH - 2 BONUS GAMES

57

**Dual Drum:** Reach for the **7** fill in missing win lines with a 2nd set of spinning reels. **Lock & Spin:** Lock the reels and spin them together, includes **77** and **777** symbols paying up to 200x per win line.